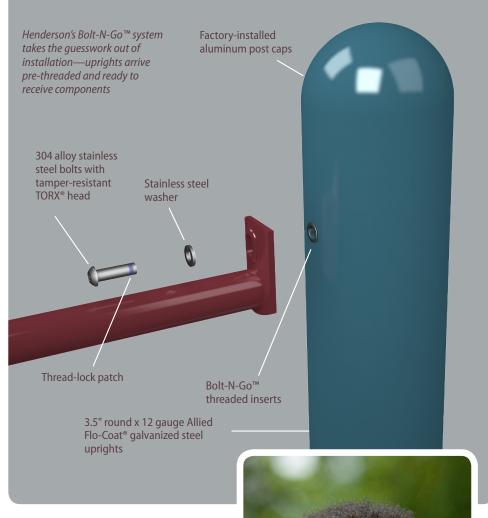

Uprights are 3.5" O.D. x 13 gauge Allied Flo-Coat® galvanized steel.

Play structures feature polyethylenecoated 12 gauge decks for superior strength.

With Henderson's Bolt-N-Go system, components bolt directly to uprights, rather than clamping around them.

Uprights arrive predrilled with threaded inserts and ready to receive play components. No on-site measuring is required, reducing the possibility of installation error.

Uprights include factory-installed aluminum post caps for durability.

Hardware is 304 alloy stainless steel for rust and corrosion resistance.

The best choice for affordable accessibility, providing many of the same components as our premium product lines with smaller decks and ramps to keep costs down.